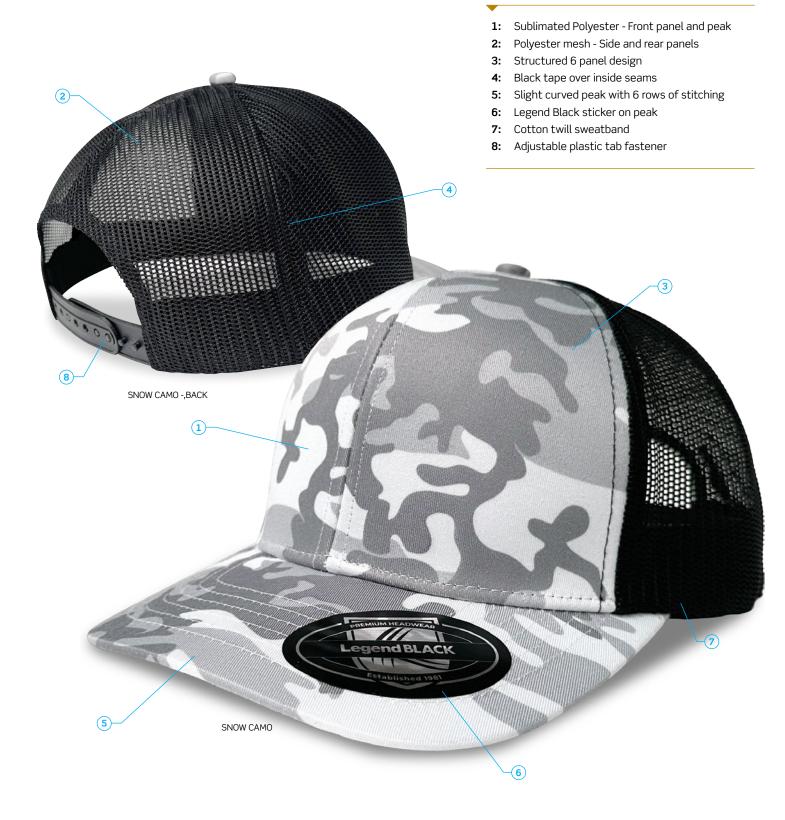

# Snow Camo Trucker

This trucker cap for the everyday is hard to fault. Make space for it in your wardrobe with its relaxed contemporary styling, bright camo pattern and comfortable fit. With quality mesh for supreme ventilation, this trucker is a must-have item for anyone looking to add a touch of cool to their wardrobe.

## Snow Camo Trucker

#### **DESCRIPTION**

- Sublimated Polyester Front panel and peak
- Polyester mesh Side and rear panels
- Structured 6 panel design
- Black tape over inside seams
- Slight curved peak with 6 rows of stitching
- Legend Black sticker on peak
- Cotton twill sweatband
- Adjustable plastic tab fastener